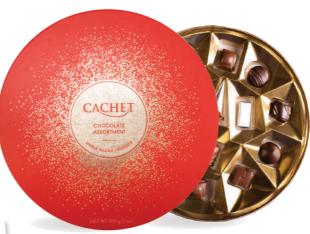

### STARDUST ROUND Milk, Dark & White Chocolate Assortment Ref: 12142 (200g - 15 Chocolates) (12 in display)

Milk, Dark & White Chocolate Assortment

Ref: 12143 (600g - 44 Chocolates) Bottom shrink-wrapped (6 in display)