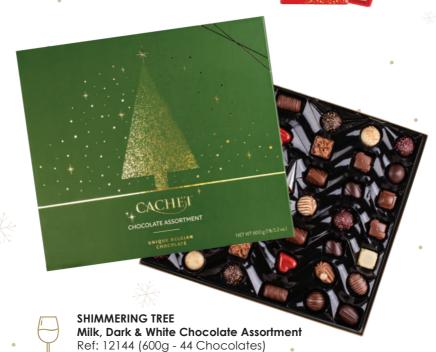

### STARDUST ROUND Milk, Dark & White Chocolate Assortment Ref: 12142 (200g - 15 Chocolates) (12 in display)

Milk, Dark & White Chocolate Assortment

Ref: 12143 (600g - 44 Chocolates) Bottom shrink-wrapped (6 in display)