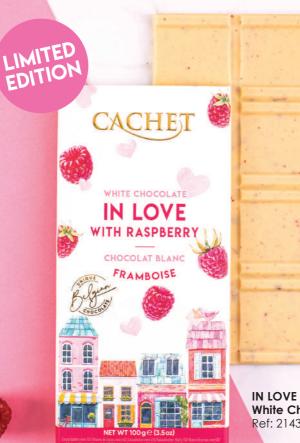

### **FLYING HEARTS** Milk, Dark & White Chocolate Assortment Ref: 12139 (180g - 14 Chocolates) (11 in display)

IN LOVE White Chocolate with Raspberry Ref: 21435 (12x100g in display)