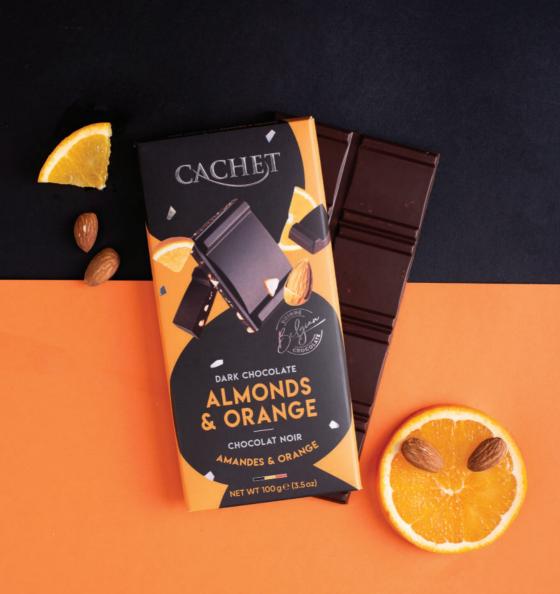

## Basket of fruit in chocolate 100g

ALMONDS & ORANGE DARK CHOCOLATE Ref: 21421 (12x100g in display)

GINGER & BLACKBERRY FLAVOUR

DARK CHOCOLATE

Ref: 21423 (12x100g in display)

ALMONDS & PEAR DARK CHOCOLATE Ref: 21422 (12x100g in display)