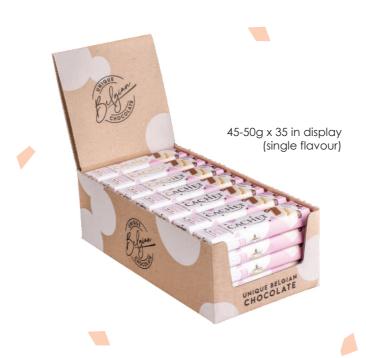

## & COCONUT

DARK CHOCOLATE Ref: 22155 45g x 35 in display EN-FR-NL-DE-ES

# MILK CHOCOLATE YOGHURT RASPBERRY CHOCOLATE RASPBERRY CHOCOLATE READE TO LAIT READE TO

DARK CHOCOLATE

NAMES OF STREET

#### YOGHURT RASPBERRY

MILK CHOCOLATE Ref: 22154 45g x 35 in display EN-FR-NL-DE-ES

WHITE CHOCOLATE

### HAZELNUT PIECES

MILK CHOCOLATE Ref: 22152 50g x 35 in display EN-FR-NL-DE-ES

#### HAZELNUT CREAM NILK CHOCOLATE

MILK CHOCOLATE Ref: 22153 47g x 35 in display EN-FR-NL-DE-ES

## CARAMEL & SEA SALT

MILK CHOCOLATE

Ref: 22151 50g x 35 in display EN-FR-NL-DE-ES

## COFFEE

WHITE CHOCOLATE Ref: 22156 45g x 35 in display EN-FR-NL-DE-ES