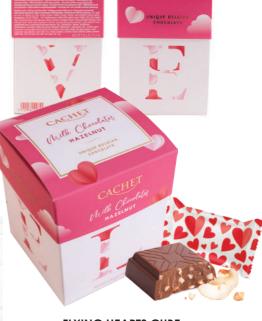

### **FLYING HEARTS** Milk, Dark & White Chocolate Assortment Ref: 12139 (180g - 14 Chocolates) (11 in display)

IN LOVE White Chocolate with Raspberry Ref: 21435 (12x100g in display)