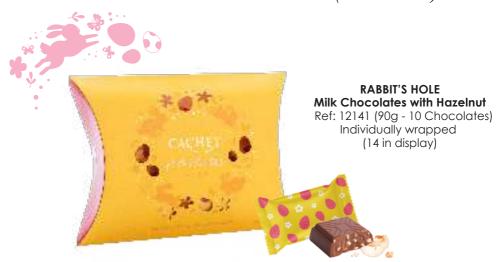

GOLD GIFT BALLOTIN
Milk, Dark & White Chocolate Assortment
Ref: 12128 (200g - 14 Chocolates)
(12 in display)



Milk, Dark & White Chocolate Assortment Ref: 12129 (250g - 18 Chocolates) Individually wrapped (8 in display)







Glitzy, ritzy and oh-so-shiny "NEW SANDY GOLD FOIL"

### STARDUST ROUND Milk, Dark & White Chocolate Assortment Ref: 12142 (200g - 15 Chocolates) (12 in display)



Milk, Dark & White Chocolate Assortment

Ref: 12143 (600g - 44 Chocolates) Bottom shrink-wrapped (6 in display)

CONTAINS ALCOHOL



## Sweet VALENTINE (Seasonal)









### **FLYING HEARTS** Milk, Dark & White Chocolate Assortment Ref: 12139 (180g - 14 Chocolates) (11 in display)







IN LOVE White Chocolate with Raspberry Ref: 21435 (12x100g in display)

# Easter and Halloween (Seasonal)







# It's Christmas Time (Seasonal)











\*

Bottom shrink-wrapped

(6 in display)

CONTAINS ALCOHOL

# It's Christmas Time





THE WINTER LODGE
Milk Chocolates with Hazelnut

Ref: 12146 (100g - 11 Chocolates) Individually wrapped (12 in display)







Cocoa for Schools is a NGO established by Fons Maex, the founder of Kim's Chocolates, with a mission to enhance the well-being of numerous cocoa farmers and their families residing in the Kyela, Busokelo, and Rungwe districts of Mbeya, Tanzania. This humble initiative consists of two main components: community development and the enhancement of farmer productivity. We strongly believe that providing access to quality education is the cornerstone for lifting individuals and communities out of poverty. That is why the top priority o