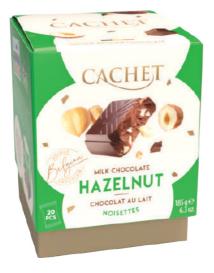

### HAZELNUT MILK CHOCOLATE

Ref: 12133 (185g - 20 Chocolates) Individually wrapped (12 in display)

HORECA MINIS DISPENSER BOX ASSORTMENT OF 5 FLAVOURS +/- 110 Pieces Ref: 12134 (1kg)

THE MINI BITES ARE ALSO AVAILABLE IN BULK: 8KG, +/- 840 PCS