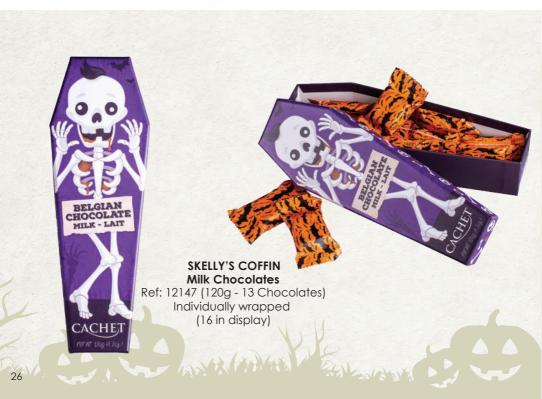

GOLD GIFT BALLOTIN
Milk, Dark & White Chocolate Assortment
Ref: 12128 (200g - 14 Chocolates)
(12 in display)



Milk, Dark & White Chocolate Assortment Ref: 12129 (250g - 18 Chocolates) Individually wrapped (8 in display)







Glitzy, ritzy and oh-so-shiny "NEW SANDY GOLD FOIL"

### STARDUST ROUND Milk, Dark & White Chocolate Assortment Ref: 12142 (200g - 15 Chocolates) (12 in display)



Milk, Dark & White Chocolate Assortment

Ref: 12143 (600g - 44 Chocolates) Bottom shrink-wrapped (6 in display)

CONTAINS ALCOHOL



## Sweet VALENTINE (Seasonal)









### **FLYING HEARTS** Milk, Dark & White Chocolate Assortment Ref: 12139 (180g - 14 Chocolates) (11 in display)







IN LOVE White Chocolate with Raspberry Ref: 21435 (12x100g in display)

# Easter and Halloween (Seasonal)







# It's Christmas Time (Seasonal)











\*

Bottom shrink-wrapped

(6 in display)

CONTAINS ALCOHOL

# It's Christmas Time





THE WINTER LODGE
Milk Chocolates with Hazelnut

Ref: 12146 (100g - 11 Chocolates) Individually wrapped (12 in display)







Cocoa for Schools is a NGO established by Fons Maex, the founder of Kim's Chocolates, with a mission to enhance the well-being of numerous cocoa farmers and their families residing in the Kyela, Busokelo, and Rungwe districts of Mbeya, Tanzania. This humble initiative consists of two main components: community development and the enhancement of farmer productivity. We strongly believe that providing access to quality education is the cornerstone for lifting individuals and communities out of poverty. That is why the top priority of