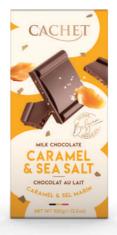

# Our signature flavours 100g

SEA SALT 70% CACAO EXTRA DARK CHOCOLATE Ref: 21429 (12x100g in display)

SALTY ROASTED CORN MILK CHOCOLATE Ref: 21430 (12x100g in display)

CARAMEL & SEA SALT MILK CHOCOLATE Ref: 21431 (12x100g in display)