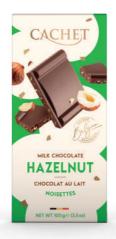

HAZELNUT MILK CHOCOLATE Ref: 21432 (12x100g in display)

COCONUT WHITE CHOCOLATE Ref: 21434 (12x100g in display)