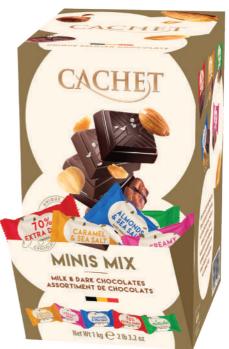

## MINIS MIX MILK & DARK CHOCOLATE ASSORTMENT OF 5 FLAVOURS

Ref: 12131 (185g - 20 Chocolates) Individually wrapped (12 in display)