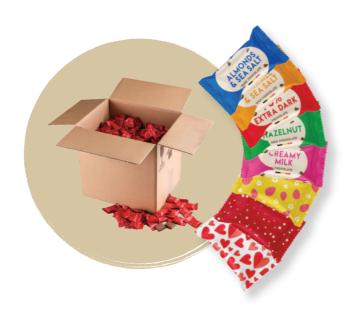

## VALENTINE'S DAY, EASTER, CHRISTMAS MILK CHOCOLATE WITH HAZELNUT

Ref: Valentine (34640), Easter (34638), Christmas (34654) (BULK 8kg-+/-840 PCS) per design Individually wrapped

### HAZELNUT MILK CHOCOLATE

Ref: 12133 (185g - 20 Chocolates) Individually wrapped (12 in display)

HORECA MINIS DISPENSER BOX ASSORTMENT OF 5 FLAVOURS +/- 110 Pieces Ref: 12134 (1kg)

THE MINI BITES ARE ALSO AVAILABLE IN BULK: 8KG, +/- 840 PCS