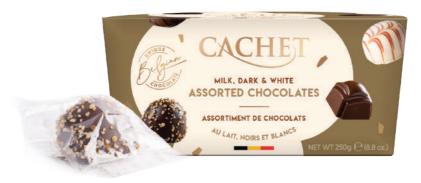

# All year round gifts

GOLD GIFT BALLOTIN
Milk, Dark & White Chocolate Assortment
Ref: 12128 (200g - 14 Chocolates)
(12 in display)

Milk, Dark & White Chocolate Assortment Ref: 12129 (250g - 18 Chocolates) Individually wrapped (8 in display)