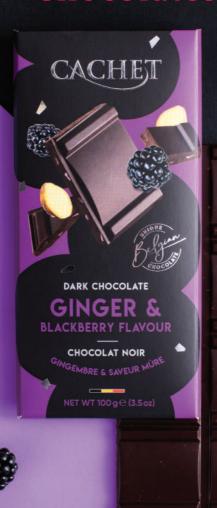

## Basket of fruit in chocolate 100g

ALMONDS & ORANGE DARK CHOCOLATE Ref: 21421 (12x100g in display)

GINGER & BLACKBERRY FLAVOUR

DARK CHOCOLATE

Ref: 21423 (12x100g in display)

ALMONDS & PEAR DARK CHOCOLATE Ref: 21422 (12x100g in display)