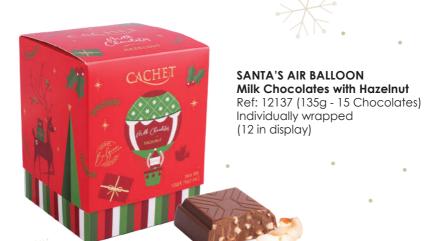

# It's Christmas Time

THE WINTER LODGE
Milk Chocolates with Hazelnut

Ref: 12146 (100g - 11 Chocolates) Individually wrapped (12 in display)

Cocoa for Schools is a NGO established by Fons Maex, the founder of Kim's Chocolates, with a mission to enhance the well-being of numerous cocoa farmers and their families residing in the Kyela, Busokelo, and Rungwe districts of Mbeya, Tanzania. This humble initiative consists of two main components: community development and the enhancement of farmer productivity. We strongly believe that providing access to quality education is the cornerstone for lifting individuals and communities out of poverty. That is why the top priority of our community development efforts is the construction of schools.