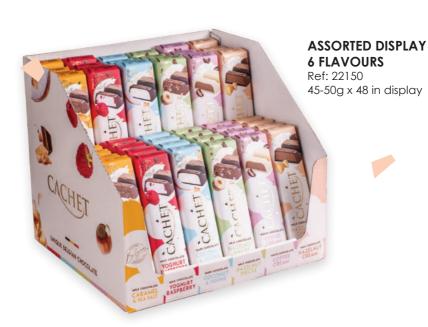

# Our signature flavours 100g

SEA SALT 70% CACAO EXTRA DARK CHOCOLATE Ref: 21429 (12x100g in display)

SALTY ROASTED CORN MILK CHOCOLATE Ref: 21430 (12x100g in display)

CARAMEL & SEA SALT MILK CHOCOLATE Ref: 21431 (12x100g in display)

HAZELNUT MILK CHOCOLATE Ref: 21432 (12x100g in display)

COCONUT WHITE CHOCOLATE Ref: 21434 (12x100g in display)