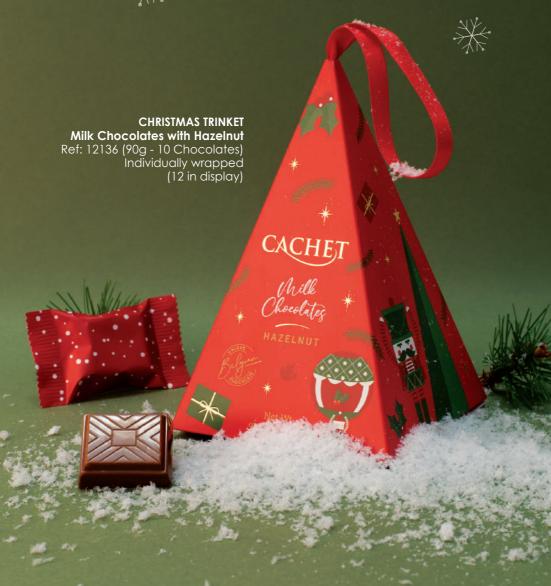

# It's Christmas Time (Seasonal)

\*

Bottom shrink-wrapped

(6 in display)

CONTAINS ALCOHOL