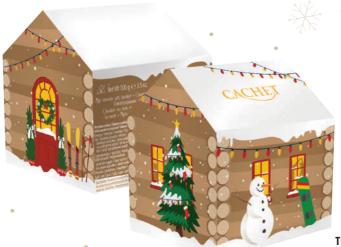

# It's Christmas Time

THE WINTER LODGE
Milk Chocolates with Hazelnut

Ref: 12146 (100g - 11 Chocolates) Individually wrapped (12 in display)

Cocoa for Schools is a NGO established by Fons Maex, the founder of Kim's Chocolates, with a mission to enhance the well-being of numerous cocoa farmers and their families residing in the Kyela, Busokelo, and Rungwe districts of Mbeya, Tanzania. This humble initiative consists of two main components: community development and the enhancement of farmer productivity. We strongly believe that providing access to quality education is the cornerstone for lifting individuals and communities out of poverty. That is why the top priority of our community development efforts is the construction of schools.