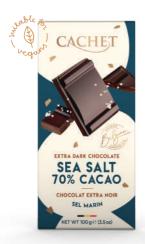

# Our signature flavours 100g

SEA SALT 70% CACAO EXTRA DARK CHOCOLATE Ref: 21429 (12x100g in display)

SALTY ROASTED CORN MILK CHOCOLATE Ref: 21430 (12x100g in display)

CARAMEL & SEA SALT MILK CHOCOLATE Ref: 21431 (12x100g in display)