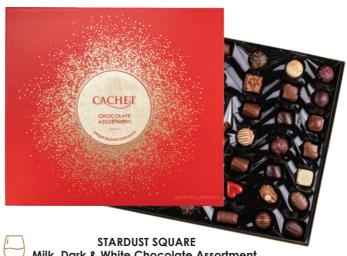

### STARDUST ROUND Milk, Dark & White Chocolate Assortment Ref: 12142 (200g - 15 Chocolates) (12 in display)

Milk, Dark & White Chocolate Assortment

Ref: 12143 (600g - 44 Chocolates) Bottom shrink-wrapped (6 in display)