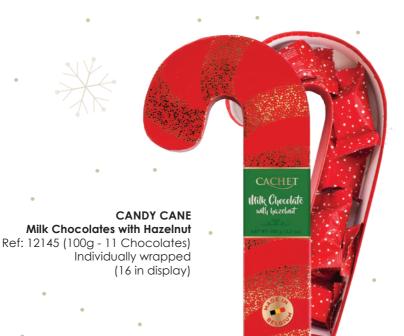

# It's Christmas Time (Seasonal)

\*

Bottom shrink-wrapped

(6 in display)

CONTAINS ALCOHOL