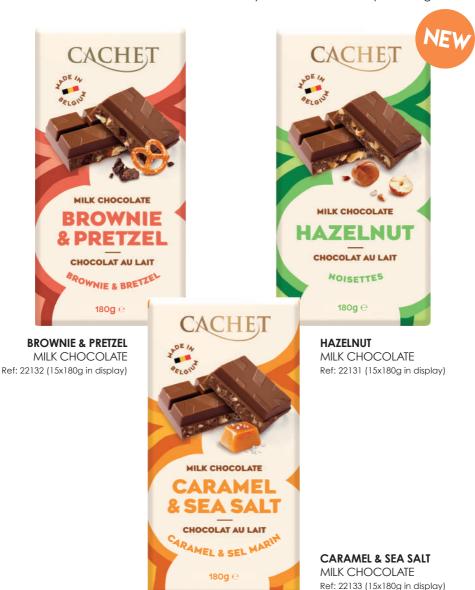

## Cachet BIG BARS 180g

Satisfy your sweet cravings with our new chocolate bars. These smooth and irresistible flavors will treat your taste buds with pure magic.